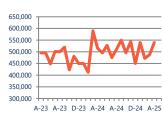

#### **Median Sale Price**

Last April, the median sale price for Langhorne, Feasterville, and Feasterville Trevose Homes was \$515,000. This April, the median sale price was \$539,900, an increase of 5% or \$24,900 compared to last year. The current median sold price is 11% higher than in March.

Median sale price is the middle sale price in a given month. The same number of properties are above & below the median.

Langhorne, Feasterville, and Feasterville Trevose are defined as properties listed in zip code/s 19047 and 19053