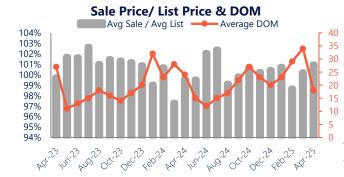

# Sold Vs. List Price

101.0%

Up 1.4% Vs. Year Ago

# Sale Price to List Price Ratio

In April, the average sale price in Langhorne, Feasterville, and Feasterville Trevose was 101.0% of the average list price, which is 1.4% higher than at this time last year.

# **Days On Market**

This month, the average number of days on market was 18, lower than the average last year, which was 24, a decrease of 25%.

Langhorne, Feasterville, and Feasterville Trevose are defined as properties listed in zip code/s 19047 and 19053