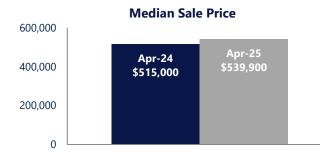

#### **Median Sale Price**

Last April, the median sale price for Langhorne, Feasterville, and Feasterville Trevose Homes was \$515,000. This April, the median sale price was \$539,900, an increase of 5% or \$24,900 compared to last year. The current median sold price is 11% higher than in March.