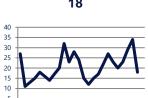

# **Days On Market**

This month, the average number of days on market was 18, lower than the average last year, which was 24, a decrease of 25%.

Langhorne, Feasterville, and Feasterville Trevose are defined as properties listed in zip code/s 19047 and 19053