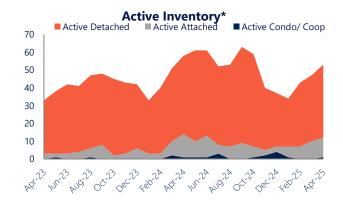

Versus last year, the total number of homes available this month is lower by 5 units or 9%. The total number of active inventory this April was 53 compared to 58 in April 2024. This month's total of 53 is higher than the previous month's total supply of available inventory of 47, an increase of 13%.