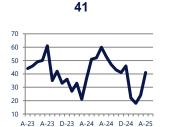

#### **Units Sold**

There was an increase in total units sold in April, with 41 sold this month in Langhorne, Feasterville, and Feasterville Trevose. This month's total units sold was higher than at this time last year.

Versus last year, the total number of homes available this month is lower by 5 units or 9%. The total number of active inventory this April was 53 compared to 58 in April 2024. This month's total of 53 is higher than the previous month's total supply of available inventory of 47, an increase of 13%.