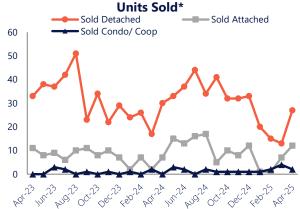

#### **Units Sold**

There was an increase in total units sold in April, with 41 sold this month in Langhorne, Feasterville, and Feasterville Trevose. This month's total units sold was higher than at this time last year.