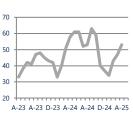

# **New Listings & Current Contracts**

This month there were 65 homes newly listed for sale in Langhorne, Feasterville, and Feasterville Trevose compared to 70 in April 2024, a decrease of 7%. There were 56 current contracts pending sale this April compared to 59 a year ago. The number of current contracts is 5% lower than last April.

# New Listings & Current Contracts Number of New Listings Total Pending Total Pending