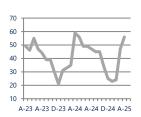

# **New Listings & Current Contracts**

This month there were 65 homes newly listed for sale in Langhorne, Feasterville, and Feasterville Trevose compared to 70 in April 2024, a decrease of 7%. There were 56 current contracts pending sale this April compared to 59 a year ago. The number of current contracts is 5% lower than last April.

# **Current Contracts**

56

**Down -5%** Vs. Year Ago