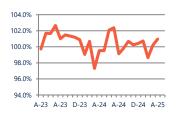

# Sale Price to List Price Ratio

In April, the average sale price in Langhorne, Feasterville, and Feasterville Trevose was 101.0% of the average list price, which is 1.4% higher than at this time last year.

# Sold Vs. List Price

101.0%

Up 1.4% Vs. Year Ago