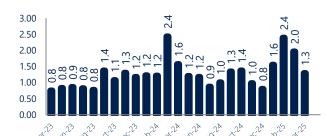

## **Months of Supply**

In April, there was 1.3 months of supply available in Langhorne, Feasterville, and Feasterville Trevose, compared to 1.6 in April 2024. That is a decrease of 18% versus a year ago.

Months of supply is calculated by dividing current inventory by current sales. It indicates how many months would be needed to sell all of the inventory available at the current rate of demand.

### **Months of Supply**

1.3

Down -18% Vs. Year Ago