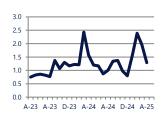

## **Months of Supply**

In April, there was 1.3 months of supply available in Langhorne, Feasterville, and Feasterville Trevose, compared to 1.6 in April 2024. That is a decrease of 18% versus a year ago.

Months of supply is calculated by dividing current inventory by current sales. It indicates how many months would be needed to sell all of the inventory available at the current rate of demand.

### **Months of Supply**

1.3

Down -18% Vs. Year Ago