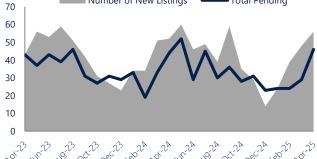

# **New Listings & Current Contracts**

This month there were 56 homes newly listed for sale in Chesapeake Beach, North Beach, and Dunkirk compared to 52 in April 2024, an increase of 8%. There were 46 current contracts pending sale this April compared to 44 a year ago. The number of current contracts is 5% higher than last April.

# New Listings & Current Contracts Number of New Listings Total Pending