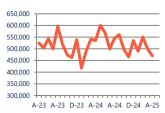

#### **Median Sale Price**

Last April, the median sale price for Chesapeake Beach, North Beach, and Dunkirk Homes was \$535,700. This April, the median sale price was \$470,000, a decrease of 12% or \$65,700 compared to last year. The current median sold price is 6% lower than in March.