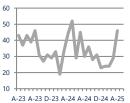

# **New Listings & Current Contracts**

This month there were 56 homes newly listed for sale in Chesapeake Beach, North Beach, and Dunkirk compared to 52 in April 2024, an increase of 8%. There were 46 current contracts pending sale this April compared to 44 a year ago. The number of current contracts is 5% higher than last April.

ΛΛ /

**Up 8%** Vs. Year Ago

A-23 A-23 D-23 A-24 A-24 D-24 A-25