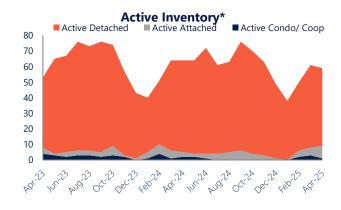

Versus last year, the total number of homes available this month is lower by 5 units or 8%. The total number of active inventory this April was 59 compared to 64 in April 2024. This month's total of 59 is lower than the previous month's total supply of available inventory of 61, a decrease of 3%.