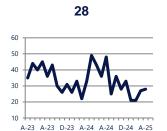

#### **Units Sold**

There was an increase in total units sold in April, with 28 sold this month in Chesapeake Beach, North Beach, and Dunkirk versus 27 last month, an increase of 4%. This month's total units sold was lower than at this time last year, a decrease of 15% versus April 2024.