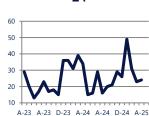

# **Days On Market**

This month, the average number of days on market was 24, lower than the average last year, which was 34, a decrease of 29%.

Chesapeake Beach, North Beach, and Dunkirk are defined as properties listed in zip code/s 20732, 20689, 20714, 20754 and 20736.