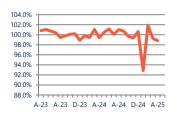

### Sale Price to List Price Ratio

In April, the average sale price in Chesapeake Beach, North Beach, and Dunkirk was 98.8% of the average list price, which is 0.6% lower than at this time last year.

104%

102% 100%

98%

96%

94% 92%

88%