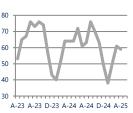

# **New Listings & Current Contracts**

This month there were 56 homes newly listed for sale in Chesapeake Beach, North Beach, and Dunkirk compared to 52 in April 2024, an increase of 8%. There were 46 current contracts pending sale this April compared to 44 a year ago. The number of current contracts is 5% higher than last April.