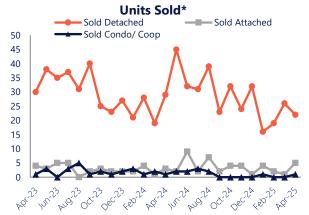

#### **Units Sold**

There was an increase in total units sold in April, with 28 sold this month in Chesapeake Beach, North Beach, and Dunkirk versus 27 last month, an increase of 4%. This month's total units sold was lower than at this time last year, a decrease of 15% versus April 2024.