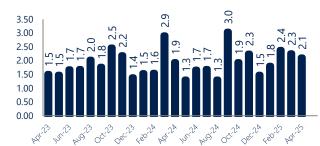

#### **Months of Supply**

In April, there was 2.1 months of supply available in Chesapeake Beach, North Beach, and Dunkirk, compared to 1.9 in April 2024. That is an increase of 9% versus a year ago.

Months of supply is calculated by dividing current inventory by current sales. It indicates how many months would be needed to sell all of the inventory available at the current rate of demand.