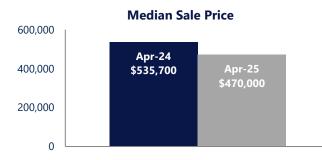

#### **Median Sale Price**

Last April, the median sale price for Chesapeake Beach, North Beach, and Dunkirk Homes was \$535,700. This April, the median sale price was \$470,000, a decrease of 12% or \$65,700 compared to last year. The current median sold price is 6% lower than in March.