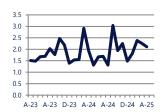

#### **Months of Supply**

In April, there was 2.1 months of supply available in Chesapeake Beach, North Beach, and Dunkirk, compared to 1.9 in April 2024. That is an increase of 9% versus a year ago.

Months of supply is calculated by dividing current inventory by current sales. It indicates how many months would be needed to sell all of the inventory available at the current rate of demand.