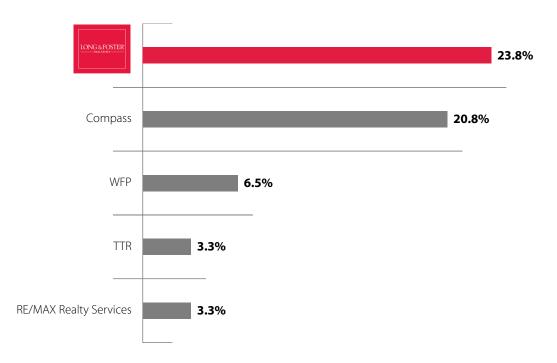

## Bringing More Buyers and Sellers Together in Bethesda, MD

Percent of Homes Bought & Sold