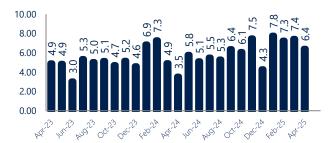

#### **Months Of Supply**

### Months of Supply

In April, there was 6.4 months of supply available in Mays Landing, Hammonton, and Western Atlantic County, compared to 3.5 in April 2024. That is an increase of 82% versus a year ago.

Months of supply is calculated by dividing current inventory by current sales. It indicates how many months would be needed to sell all of the inventory available at the current rate of demand.