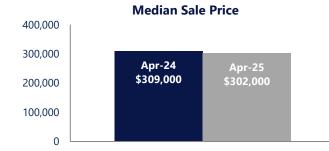

#### **Median Sale Price**

Last April, the median sale price for Mays Landing, Hammonton, and Western Atlantic County Homes was \$309,000. This April, the median sale price was \$302,000, a decrease of 2% or \$7,000 compared to last year. The current median sold price is 11% lower than in March.

Median sale price is the middle sale price in a given month. The same number of properties are above & below the median.

Mays Landing, Hammonton, and Western Atlantic County are defined as properties listed in zip code/s 08215, 08330, 08319, 08317, 08340, 08213, 08037, 08326, 08341, 08346 and 08350.