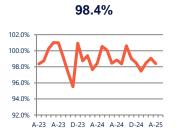

## Sale Price to List Price Ratio

In April, the average sale price in Mays Landing, Hammonton, and Western Atlantic County was 98.4% of the average list price, which is similar compared to a year ago.