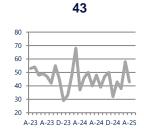

# **New Listings & Current Contracts**

This month there were 58 homes newly listed for sale in Mays Landing, Hammonton, and Western Atlantic County compared to 66 in April 2024, a decrease of 12%. There were 43 current contracts pending sale this April compared to 37 a year ago. The number of current contracts is 16% higher than last April.