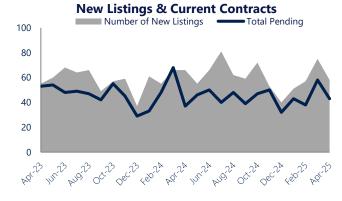

# **New Listings & Current Contracts**

This month there were 58 homes newly listed for sale in Mays Landing, Hammonton, and Western Atlantic County compared to 66 in April 2024, a decrease of 12%. There were 43 current contracts pending sale this April compared to 37 a year ago. The number of current contracts is 16% higher than last April.