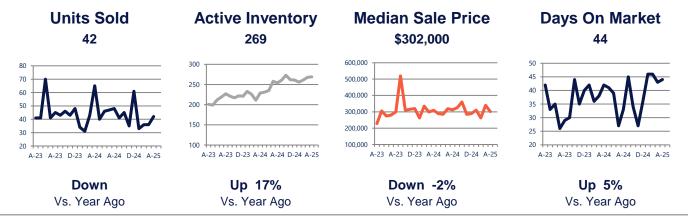

#### **Units Sold**

There was an increase in total units sold in April, with 42 sold this month in Mays Landing, Hammonton, and Western Atlantic County. This month's total units sold was lower than at this time last year.

Versus last year, the total number of homes available this month is higher by 40 units or 17%. The total number of active inventory this April was 269 compared to 229 in April 2024. This month's supply remained stable as compared to last month.

#### **Median Sale Price**

Last April, the median sale price for Mays Landing, Hammonton, and Western Atlantic County Homes was \$309,000. This April, the median sale price was \$302,000, a decrease of 2% or \$7,000 compared to last year. The current median sold price is 11% lower than in March.

# Days On Market

This month, the average number of days on market was 44, higher than the average last year, which was 42, an increase of 5%

Mays Landing, Hammonton, and Western Atlantic County are defined as properties listed in zip code/s 08215, 08330, 08319, 08317, 08340, 08213, 08037, 08326, 08341, 08346 and 08350.