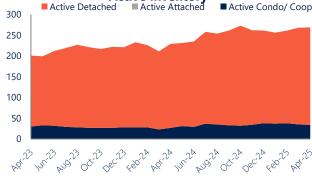

Versus last year, the total number of homes available this month is higher by 40 units or 17%. The total number of active inventory this April was 269 compared to 229 in April 2024. This month's supply remained stable as compared to last month.