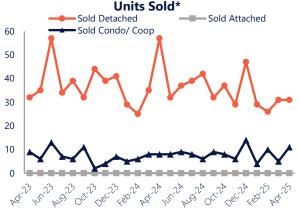

#### **Units Sold**

There was an increase in total units sold in April, with 42 sold this month in Mays Landing, Hammonton, and Western Atlantic County. This month's total units sold was lower than at this time last year.