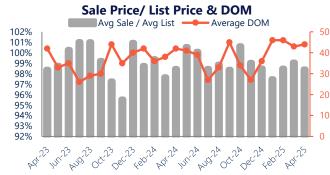

## Sale Price to List Price Ratio

In April, the average sale price in Mays Landing, Hammonton, and Western Atlantic County was 98.4% of the average list price, which is similar compared to a year ago.

# Days On Market

This month, the average number of days on market was 44, higher than the average last year, which was 42, an increase of 5%

Mays Landing, Hammonton, and Western Atlantic County are defined as properties listed in zip code/s 08215, 08330, 08319, 08317, 08340, 08213, 08037, 08326, 08341, 08346 and 08350.