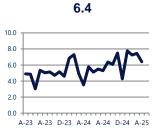

#### **Months Of Supply**

### Months of Supply

In April, there was 6.4 months of supply available in Mays Landing, Hammonton, and Western Atlantic County, compared to 3.5 in April 2024. That is an increase of 82% versus a year ago.

Months of supply is calculated by dividing current inventory by current sales. It indicates how many months would be needed to sell all of the inventory available at the current rate of demand.