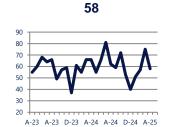

# **New Listings & Current Contracts**

This month there were 58 homes newly listed for sale in Mays Landing, Hammonton, and Western Atlantic County compared to 66 in April 2024, a decrease of 12%. There were 43 current contracts pending sale this April compared to 37 a year ago. The number of current contracts is 16% higher than last April.